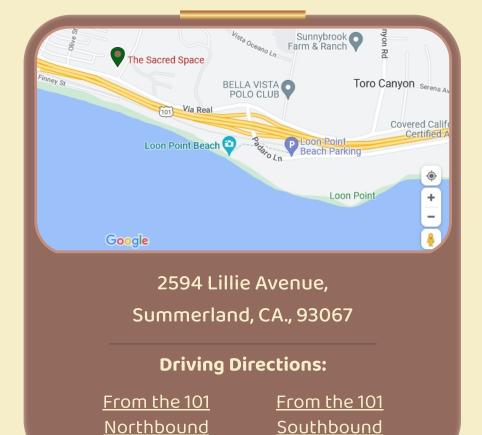

#### Come find us at:

2594 Lillie Avenue Summerland, CA., 93067 (805) 565-5535

For business inquiries, please contact

Jack@thesacredspace.com

## Map and Directions

**Driving Directions:** From the 101

> From the 101 Southbound

Northbound

**Local Bus Transit Lines Greyhound Transit Lines** Flight Information Hotels in the Area