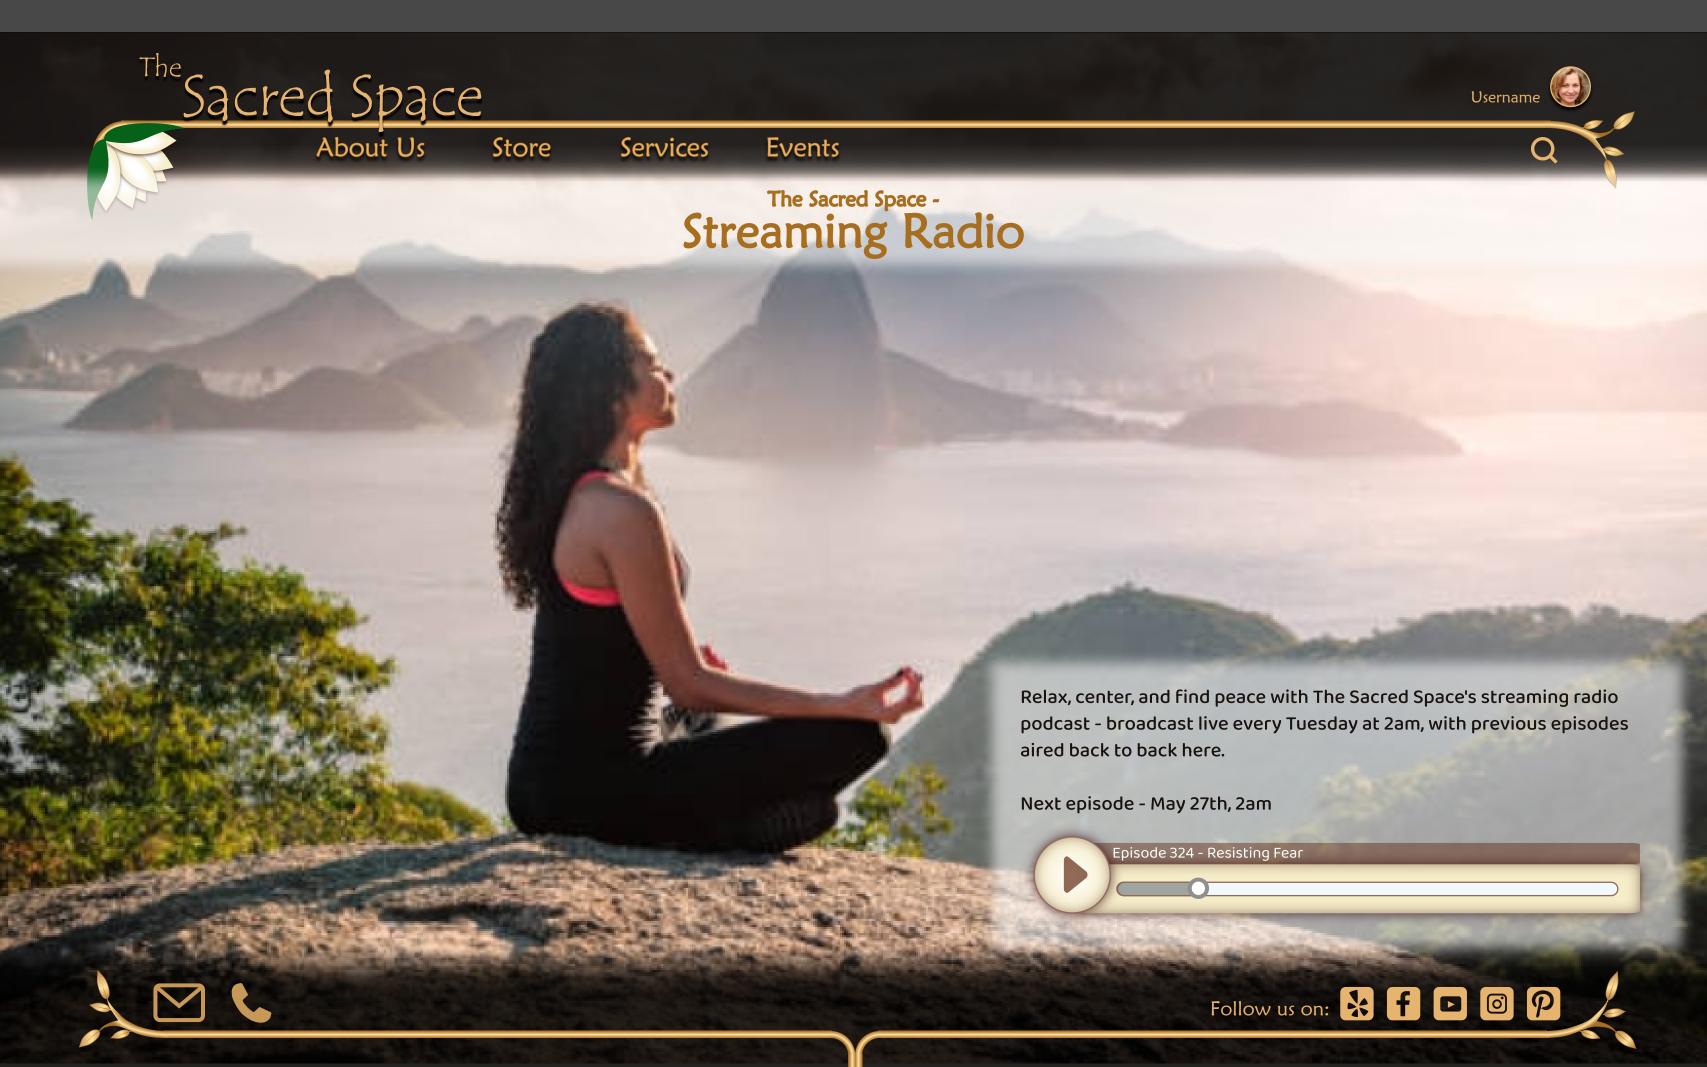

## The Sacred Space Streaming Radio

Relax, center, and find peace with The Sacred Space's streaming radio podcast - broadcast live every Tuesday at 2am, with previous episodes aired back to back here.

Next episode - May 27th, 2am