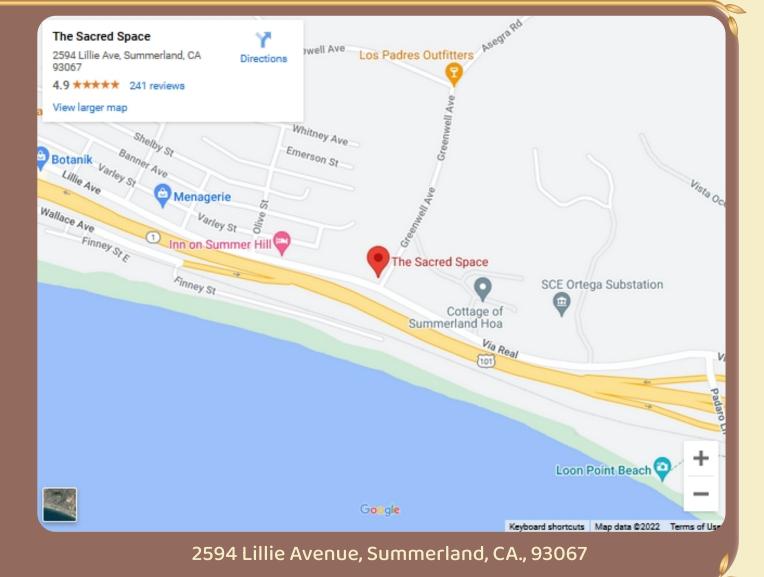

#### Come find us at:

2594 Lillie Avenue Summerland, CA., 93067 (805) 565-5535

For business inquiries, please contact

Jack@thesacredspace.com

## Map and Directions

**Driving Directions:** From the 101

> From the 101 Southbound

Northbound

**Local Bus Transit Lines Greyhound Transit Lines** Flight Information Hotels in the Area