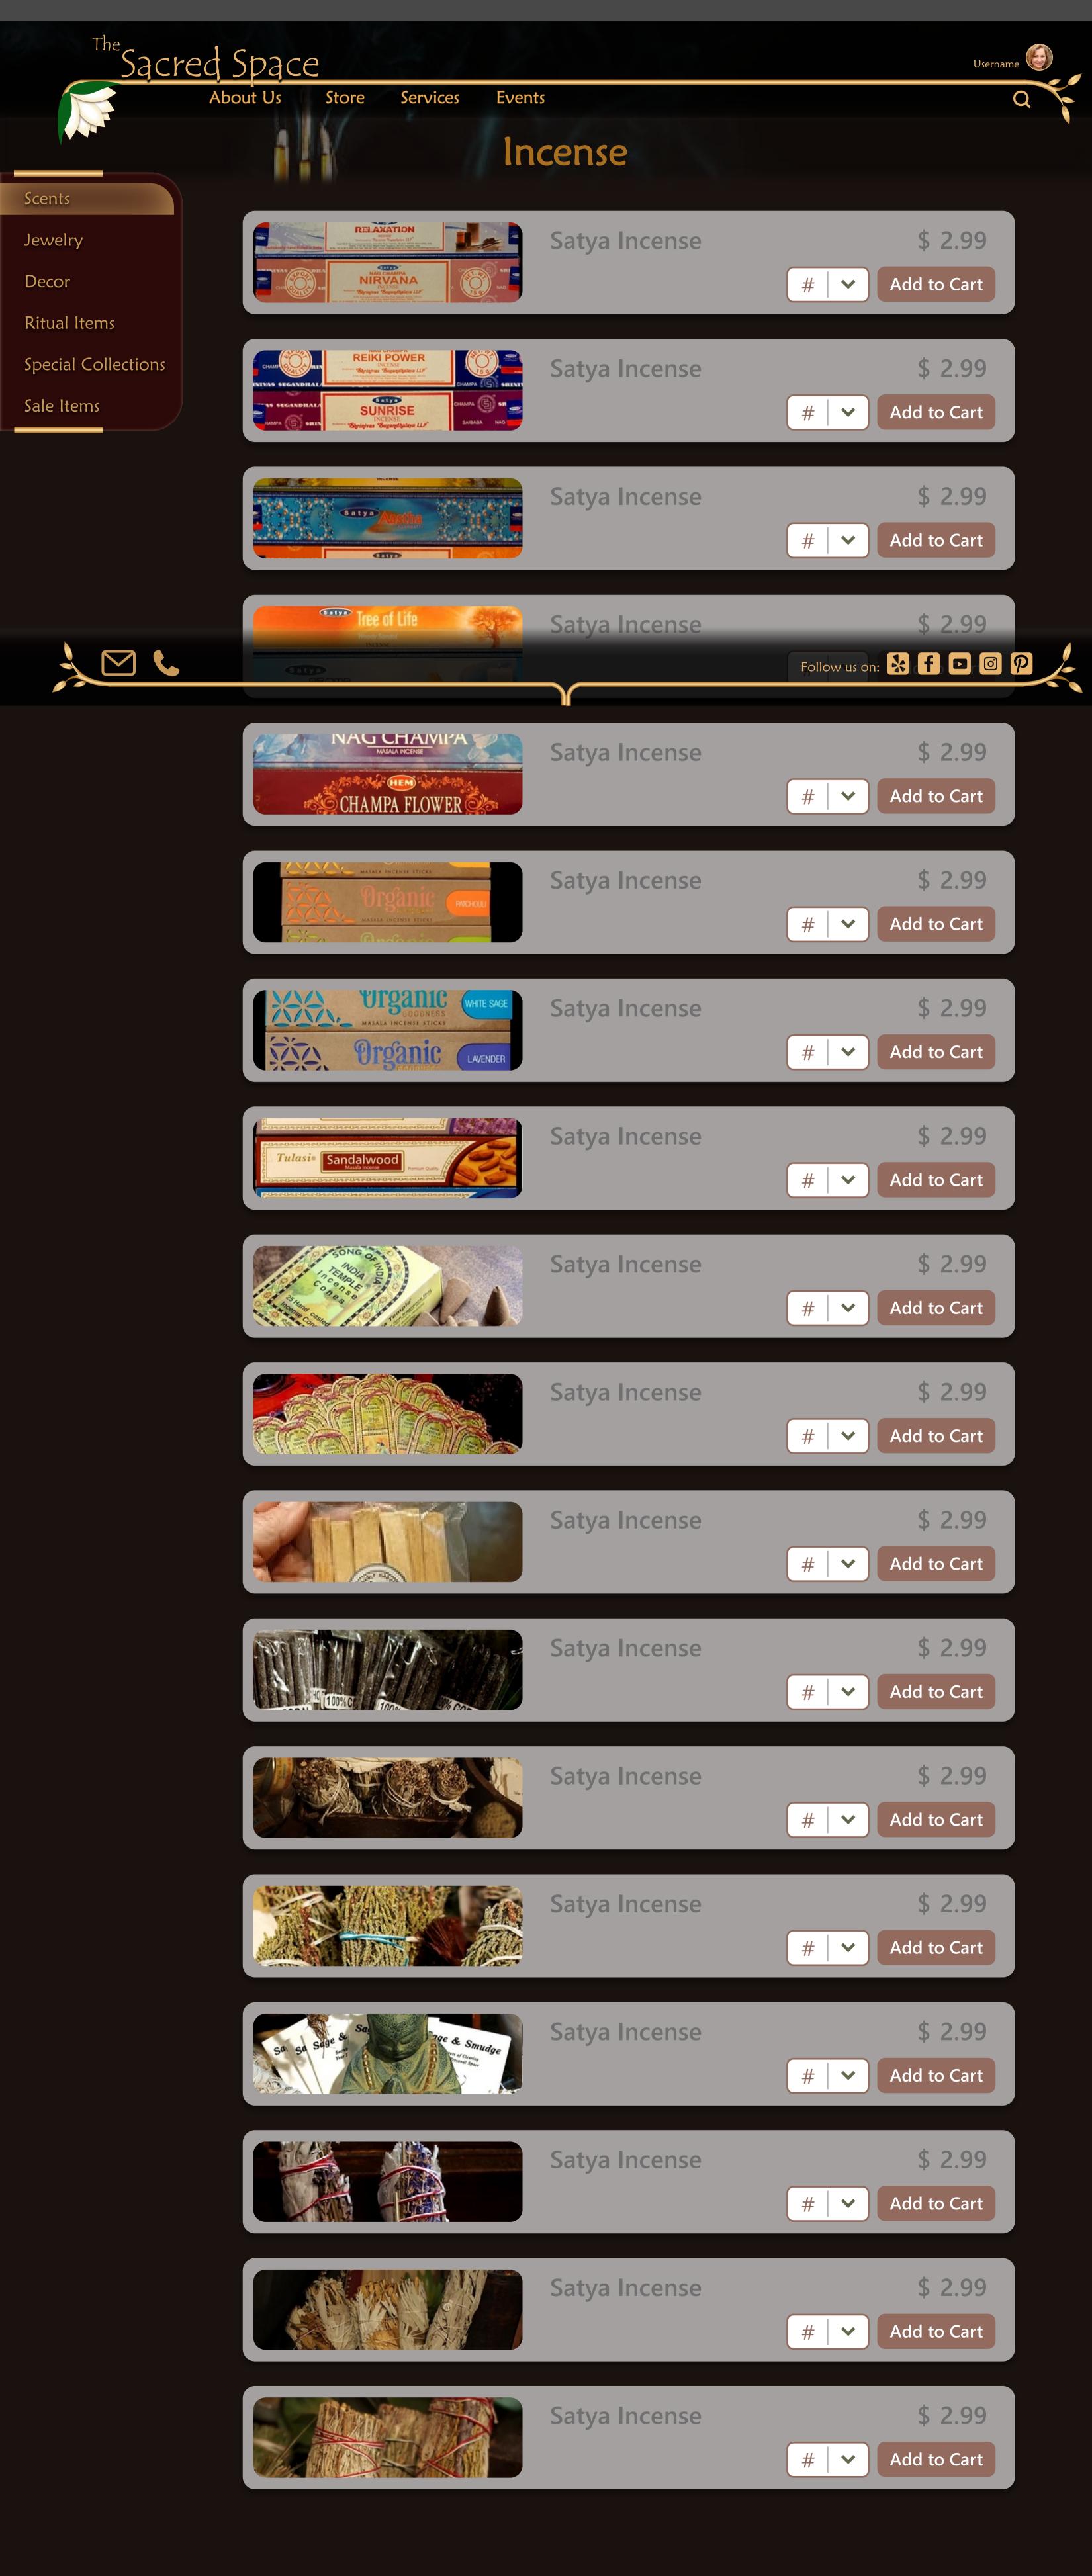

#### Store

Scents

Incense

Candles

**Smudges** 

Jewelry

Decor

**Ritual Supplies** 

### Store

**Scents** 

Incense

Candles

**Smudges** 

Jewelry

Decor

**Ritual Supplies** 